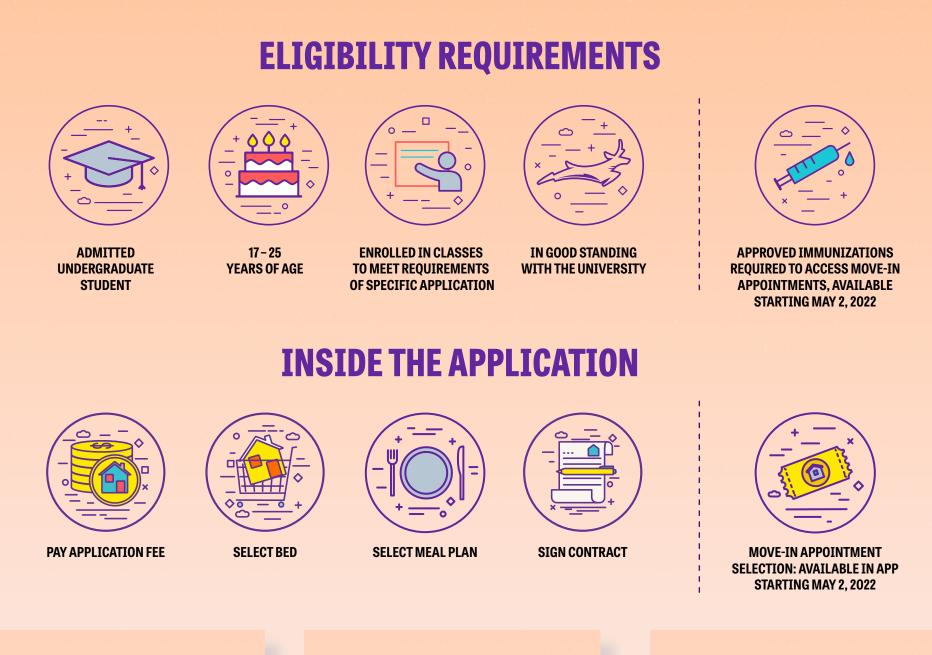

## 2 0 2 2 - 2 3 NEW STUDENT HOUSING APPLICATION

## Opens Wednesday, Dec. 8, 2021 at 8:30am

ROOMMATE MATCHING

Optional for Eligible Students

## LIVING LEARNING COMMUNITIES (LLCs)

Optional for Eligible New Students, Ages 17-19 ROOM SWITCH

**Optional for** 

## **AVAILABLE THROUGH THURSDAY, MARCH 17**

Search for potential roommates by name, roommate matching questions or by suggested matches before you select a bed. AVAILABLE THROUGH TUESDAY, FEB. 17 PENDING BED AVAILABILITY

> Waitlists available through Thursday, March 17.

Eligible Students

AVAILABLE THROUGH FRIDAY, JULY 1

Switch into a different, available bed through July 1, even after the contract is signed.

Grand Canyon University is accredited by the Higher Learning Commission (Neomission.org), an institutional accreditation agency recognized by the U.S. Department of Education. ©2021 Grand Canyon University 21H0U0088