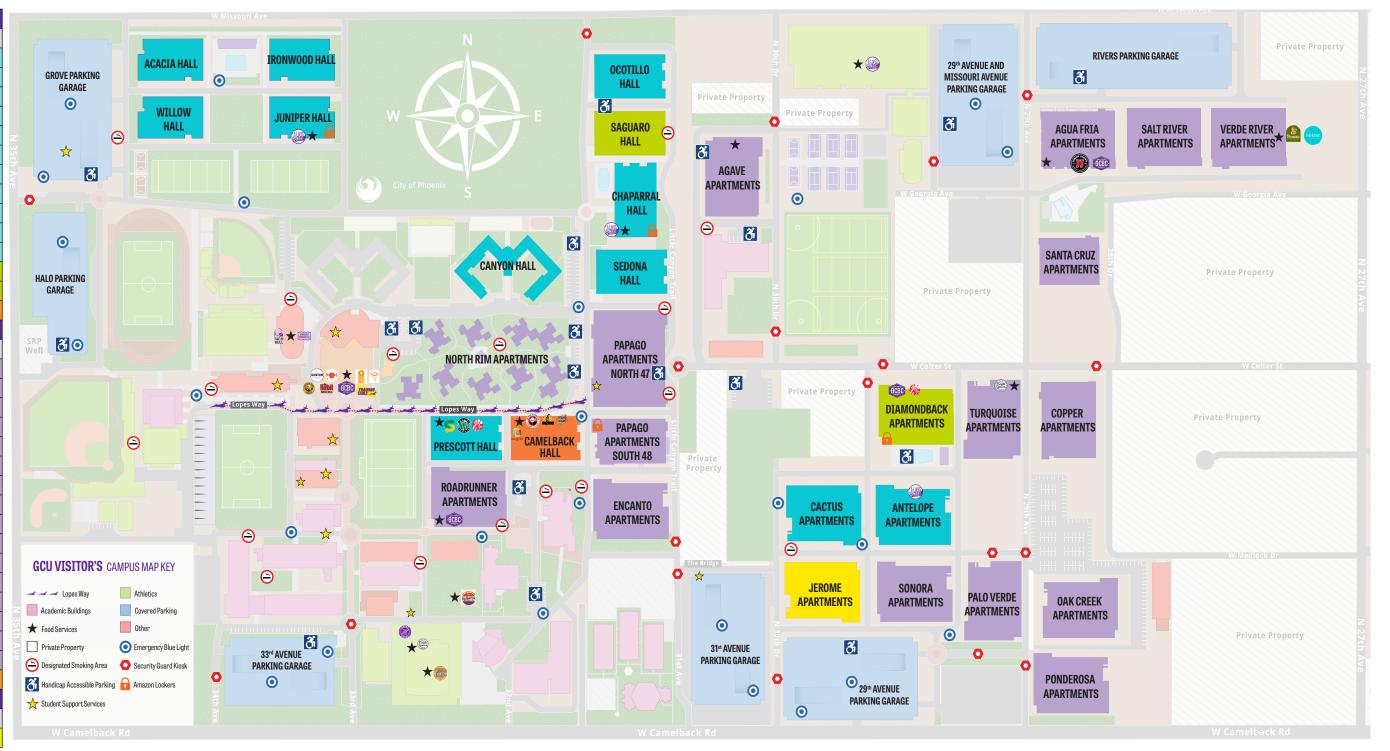

## **≥ 2024-25 Building Allocations**

## **GCU CONTACT INFORMATION**

GCU Main Toll: 800-800-9776 | gcu.edu Public Safety: 602-639-8100 3300 W. Camelback Road, Phoenix, AZ 85017

| NEW STUDENT BUILDING ALLOCATIONS: |                         |
|-----------------------------------|-------------------------|
| Building                          | Allocation              |
| Acacia Hall                       | New Student (age 17-19) |
| Antelope Apartments               | New Student (age 17-19) |
| Cactus Apartments                 | New Student (age 17-19) |
| Canyon Hall                       | New Student (age 17-19) |
| Chaparral Hall                    | New Student (age 17-19) |
| Ironwood Hall                     | New Student (age 17-19) |
| Juniper Hall                      | New Student (age 17-19) |
| Ocotillo Hall                     | New Student (age 17-19) |
| Prescott Hall                     | New Student (age 17-19) |
| Sedona Hall                       | New Student (age 17-19) |
| Willow Hall                       | New Student (age 17-19) |
| Diamondback Apartments            | New Student (age 20-25) |
| Saguaro Hall                      | New Student (age 20-25) |
| Camelback Hall                    | Returner/New Student    |
| RETURNER STUDENT BU               | ILDING ALLOCATIONS:     |
| Building                          | Allocation              |
| Agave Apartments                  | Returner                |
| Agua Fria Apartments              | Returner                |
| Copper Apartments                 | Returner                |
| Encanto Apartments                | Returner                |
| North Rim Apartments              | Returner                |
| Oak Creek Apartments              | Returner                |
| Palo Verde Apartments             | Returner                |
| Papago 47 Apartments              | Returner                |
| Papago 48 Apartments              | Returner                |
| Ponderosa Apartments              | Returner                |
| Roadrunner Apartments             | Returner                |
| Salt River Apartments             | Returner                |
| Santa Cruz Apartments             | Returner                |
| Sonora Apartments                 | Returner                |
| Turquoise Apartments              | Returner                |
| Verde River Apartments            | Returner                |
| Camelback Hall                    | Returner/New Student    |
| UNALLOCATED BUILDING:             |                         |
|                                   | A11 -1                  |
| Building                          | Allocation              |

Please keep in mind that campus is constantly changing due to the growth of the university