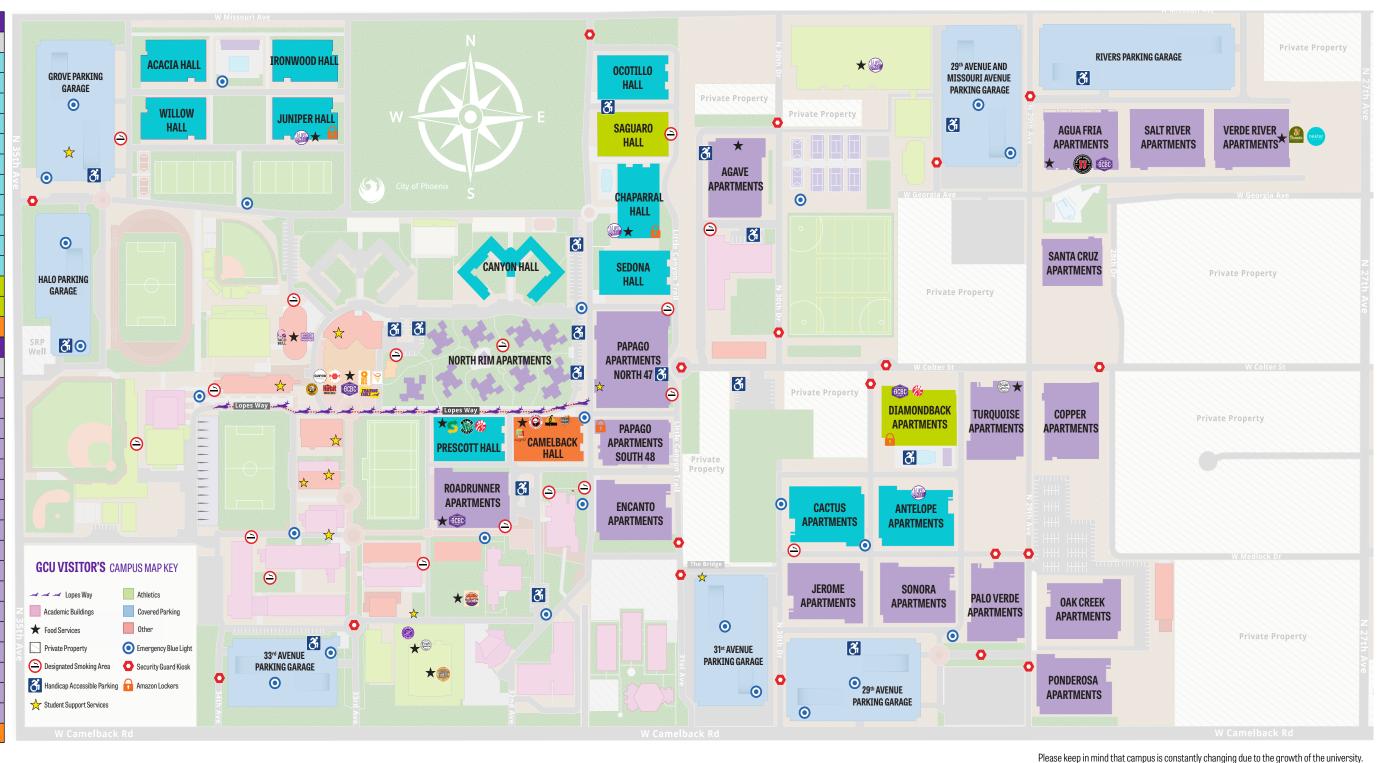

## **≥ 2024-25 Building Allocations**

## **GCU CONTACT INFORMATION**

GCU Main Toll: 800-800-9776 | gcu.edu Public Safety: 602-639-8100 3300 W. Camelback Road, Phoenix, AZ 85017

| NEW STUDENT BUILD                      | OING ALLOCATIONS:       |
|----------------------------------------|-------------------------|
| Building                               | Allocation              |
| Acacia Hall                            | New Student (age 17-19) |
| Antelope Apartments                    | New Student (age 17-19) |
| Cactus Apartments                      | New Student (age 17-19) |
| Canyon Hall                            | New Student (age 17-19) |
| Chaparral Hall                         | New Student (age 17-19) |
| Ironwood Hall                          | New Student (age 17-19) |
| Juniper Hall                           | New Student (age 17-19) |
| Ocotillo Hall                          | New Student (age 17-19) |
| Prescott Hall                          | New Student (age 17-19) |
| Sedona Hall                            | New Student (age 17-19) |
| Willow Hall                            | New Student (age 17-19) |
| Diamondback Apartments                 | New Student (age 20-25) |
| Saguaro Hall                           | New Student (age 20-25) |
| Camelback Hall                         | Returner/New Student    |
| RETURNER STUDENT BUILDING ALLOCATIONS: |                         |
| Building                               | Allocation              |
| Agave Apartments                       | Returner                |
| Agua Fria Apartments                   | Returner                |
| Copper Apartments                      | Returner                |
| Encanto Apartments                     | Returner                |
| Jerome Apartments                      | Returner                |
| North Rim Apartments                   | Returner                |
| Oak Creek Apartments                   | Returner                |
| Palo Verde Apartments                  | Returner                |
| Papago 47 Apartments                   | Returner                |
| Papago 48 Apartments                   | Returner                |
| Ponderosa Apartments                   | Returner                |
| Roadrunner Apartments                  | Returner                |
| Salt River Apartments                  | Returner                |
| Santa Cruz Apartments                  | Returner                |
| Sonora Apartments                      | Returner                |
| Turquoise Apartments                   | Returner                |
| Verde River Apartments                 | Returner                |
| Camelback Hall                         | Returner/New Student    |