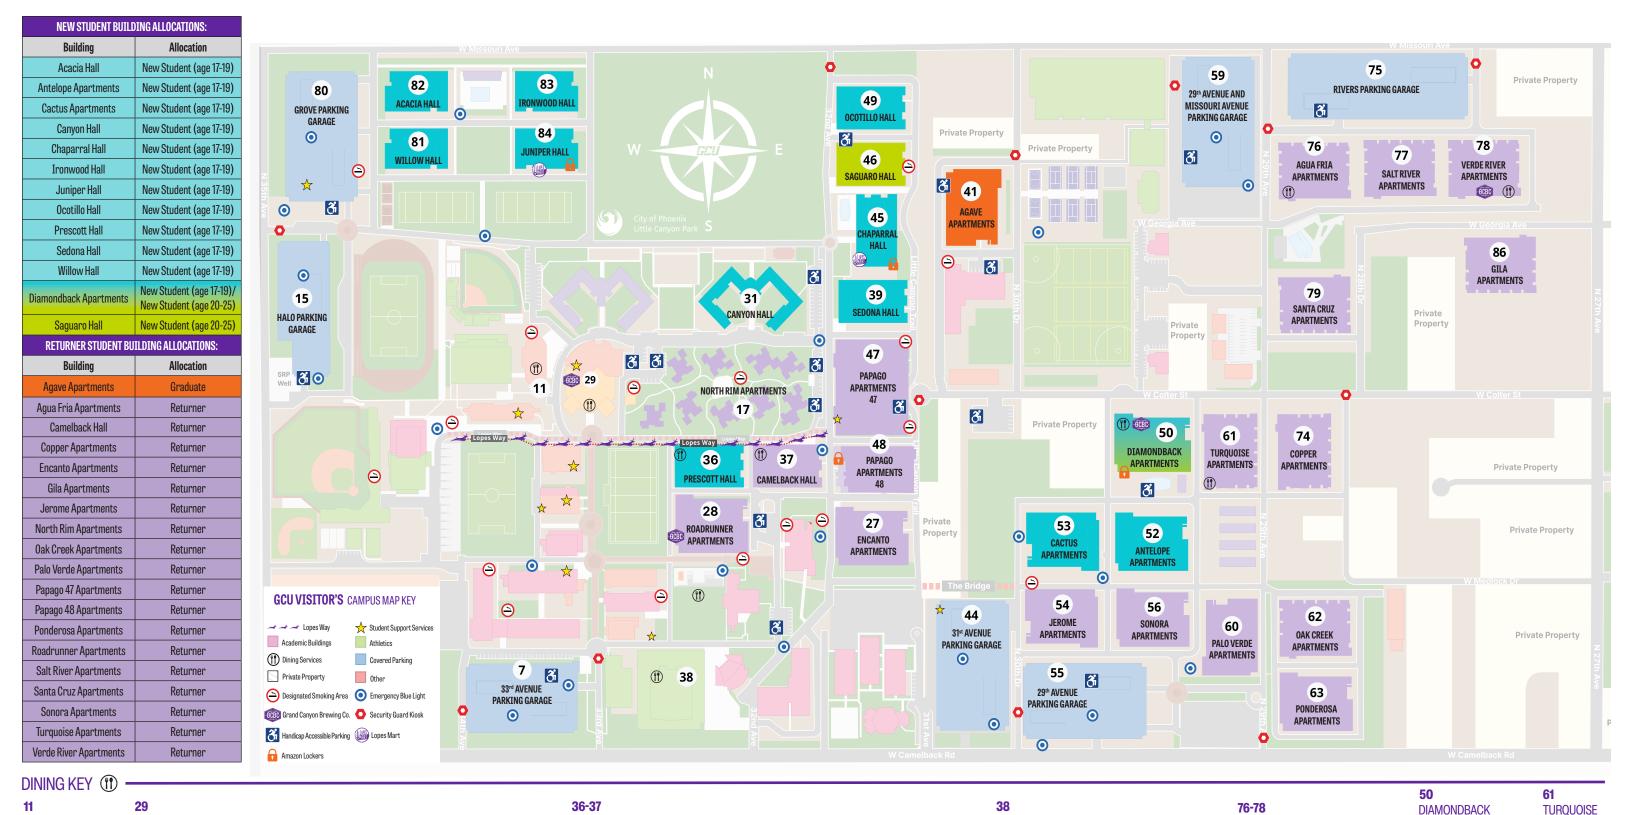

## **2025-26 Building Allocations**



## **GCU CONTACT INFORMATION**

THE RIVERS APARTMENTS

Nekter

Juice

Panera

Bread

Jimmy

Johns

**APARTMENTS** 

Chick-fil-A

**APARTMENTS** 

Purple

Greens

Fresh

Fusion

GCU ARENA AND OUAD

Havoc

House

Arena

Cafe

Purple

Greens

Quad

Kitchen

the grid

The Grid

GCU Main Toll: 800-800-9776 | gcu.edu Public Safety: 602-639-8100

3300 W. Camelback Road, Phoenix, AZ 85017



Subway

Taco

Thunder

Pita

Jungle

Panda

Express

Kaminari

LOPES WAY

Chick-fil-A

THUNDERGROUND

Taco

Bell

Sweet

Disciple

STUDENT UNION

Canyon

Pizza

Einstein

Bros.

Fresh

Fusion

Habit

Burger

Jamba

Qdoba

Training

Table