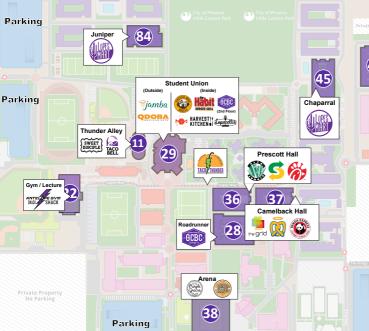

## **DINING OPTIONS**

Canyon Pizza Company - Student Union

Your official campus pizzeria serves restaurant-quality, full-size pies and slices, with high-quality ingredients.

Lopacellis Pasta - Student Union

The Habit - Student Union

Try a famous Charburger, grilled chicken sandwich, fresh salad, or a shake - or check out our unique breakfast menu.

Fresh Fusion - Student Union

Flatbread sandwiches, wraps, soups and fresh salads tossed-to order make this a great healthy choice.

**Einstein Bros Bagels - Student Union** 

Einstein Bros offers an extensive menu with made-to-order sandwiches, a large variety of bagels, and a full coffee and drink selection.

**GCBC** - Union, Roadrunner, Diamondback

The official campus coffee shop of the Lopes! Featuring drip coffee, espresso, cold brew, and Stampede, GCU's signature energy drink.

Jamba - Student Union (Ext.)

Stop by and enjoy a smoothie, bowl, or fresh squeezed juice. It is located next to Qdoba, with an exterior entrance.

**Qdoba -** Student Union (Ext.)

Get your queso fix! Build your own burrito, bowl, or tacos for breakfast, lunch, or dinner. Qdoba now features the Impossible Burger.

Panda Express - Lopes Way

Quick-serve Mandarin and Szechaun-styled Chinese dishes. Build your own meal with our world-famous entrees.

Arena Cafe - Arena Upstairs

This cafe features a variety of value-oriented options, including daily breakfast and lunch specials that rotate. And what a great view!

Harvest Kitchen - Student Union

Harvest Kitchen offers a daily rotating themed menu at an all-you-can eat (one-pass) platform.

**Taco Thunder - Lopes Way** 

Back by popular demand! Our specialty is simple: make some tasty street tacos.

**Sweet Disciple** - Thunder Alley

This candy and yogurt shop is the sweetest new location on campus! It is located next to Taco Bell.

Taco Bell - Thunder Alley

Thunder Alley is the place to be for fast, value-oriented Mexican-inspired cuisine. All your favorites are here!

Pita Jungle - Lopes Way

Mediterranean-inspired cuisine with fresh, vegan and gluten friendly ingredients. We serve a one-of-a-kind breakfast!

**Subway -** Lopes Way

Subs and salads made just the way you want them. Add cookies, chips, or soup and a drink to your meal.

Chick-fil-A - Lopes Way, Diamondback

Everyone loves chicken sandwiches, salads, waffle fries, and hand spun milkshakes. It's our pleasure to serve you!

The Grid - Lopes Way

Our campus grocery store located in the heart of campus. In addition to groceries, you can find grab-and-go meals ready to eat.

Auntie Anne's - Lopes Way

Enjoy a hand-made pretzel, pretzel dogs, or try a fresh lemonade!

**Lopes Marts Stores -** Various locations

Our campus convenience stores carry all your essentials for daily life. There are several locations for your convenience.

**Herd Stop -** Antelope Apts

Swing by Herd Stop to try our Boar's Head Deli, large produce selection, fresh sushi, and much more.